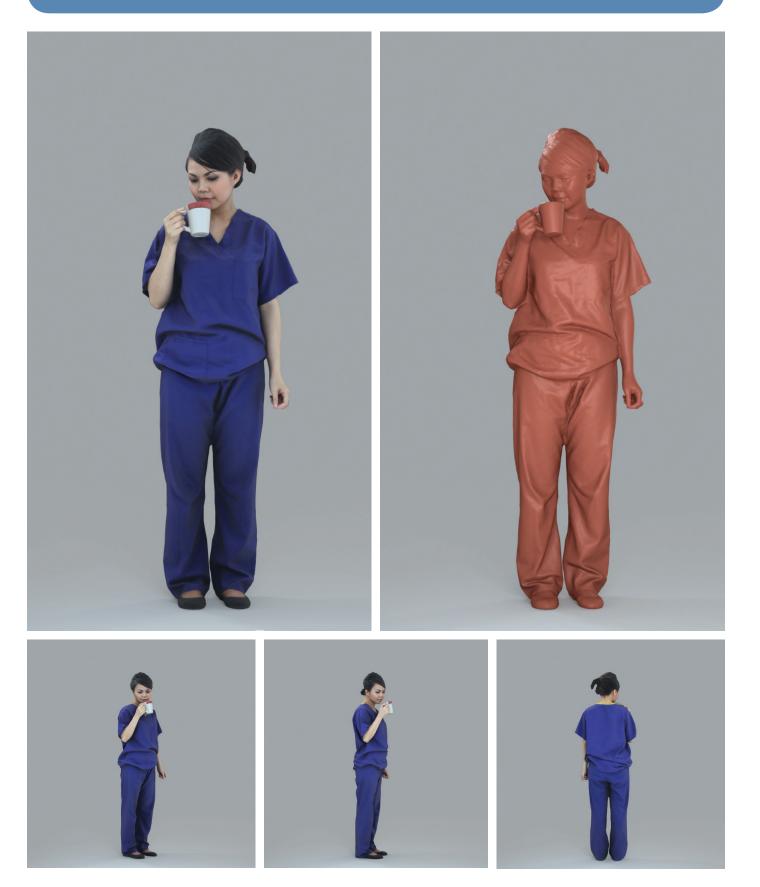

---|-------------------------------------------------------------|
| TEXTURE MAPS | Diffuse and Normal maps in 4096 x 4096 px.                  |
| FORMAT       | Models are compatible with $_3\text{DS}$ Max 2010 or above. |
|              | .OBJ version for use in other software packages.            |
| MATERIALS    | Standard and V-Ray (1.5 sp4 or higher) shaders.             |
| UNITS        | Meters.                                                     |

### MeMsS001-HD2



BMan0006-HD2-00 | P05 BUSINESS MAN





### BWom0008-HD2-001P11 BUSINESS WOMAN





CManOOIO-HD2-OOIPO7 CASUAL MAN



### CManOOII-HD2-OOIPO6 CASUAL MAN





### CManOOI8-HD2-OOIPO5 CASUAL MAN





### CManOOI8-HD2-OO2PO8 CASUAL MAN



#### CManOO2O-HD2-OO I PO6 CASUAL MAN





CWomOO I 2-HD2-OO I PO5 CASUAL WOMAN



CWomOO I 2-HD2-OO2PO6 CASUAL WOMAN



CWomOO2O-HD2-OO2P16 CASUAL WOMAN

#### PRODUCT IMAGES

Product images were rendered using RENDERFLOW render farm solution services. for further information please contact: WorkFlow System S.L. at: info@RenderFlow.com

Render**Flow**®

#### TRADEMARKS

AXYZ design is the creator and owner of all the rights of MetroPoly, FireFly, The g(O)ng Sounds!, Velocity, an(i)ma and eMOTION products.

MetroPoly, FireFly, The g(O)ng Sounds!, Velocity, an(i)ma and Scan<sub>3</sub>60 are registered trademarks of aXYZ design.

All product names are either trademarks or registered trademarks of aXYZ design, or its affi liates or licensors. All rights reserved.

All other trademarks and copyrights are the property of their respective owners.

ALL RIGHTS NOT EXPRESSLY GR